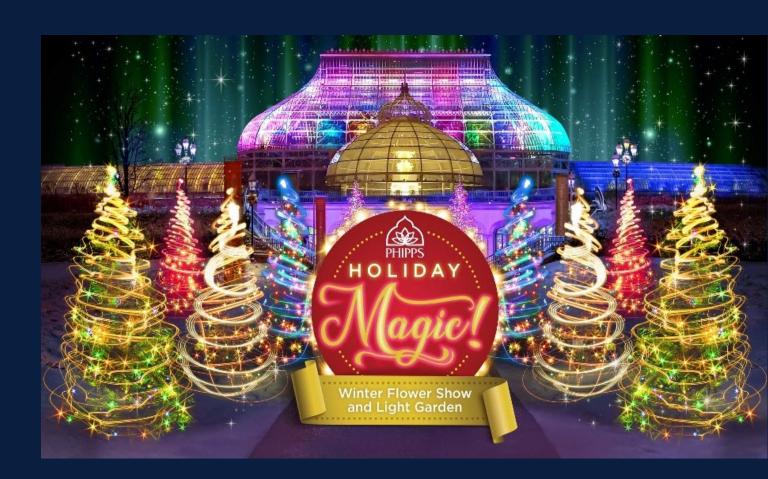

# **Holiday Magic in Pittsburgh**

December 3, 2022

Only \$128<sub>pp</sub> \* Price based per person

Enjoy a festive day-trip to Pittsburgh, PA! Everything Christmas rolled into one tour!! Begin the day with a stop at the Sarris Candies Factory in Canonsburg, PA. Then, on to Pittsburgh for lunch and free time in the Strip District. Following lunch, enjoy more free time at Market Square. In the evening you will have the opportunity to experience the Winter Flower Show and Light Gardens at Phipps Conservatory. This is an exciting exhibit of sparkling, luminous orbs, trees and fountains of light enhancing the already awesome Winter Flower Show. All while still enjoying the personal service and years of travel experience you come to expect with All About Destinations!

## Day 1 - Depart Elkins Area / Arrive in Pittsburgh, PA

Morning motorcoach departure from Elkins, WV (7:00am) (additional pick-up locations are possible) to begin a wonderful one-day tour that offers a unique Christmas experience in Pittsburgh, PA with a stop in Canonsburg, PA. Upon arrival in Canonsburg, we will visit and tour the Sarris Candies Factory. A family-owned-and-operated company, Sarris Candies makes premium chocolates and other confections and also operates a candy store and ice cream parlor located next to its factory. Following our visit to the candy factory, we will visit the The Strip District for lunch (on your own) and shopping time. The tour continues with a stop at Market Square and the Peoples Gas Holiday Market. Inspired by the original German Christkindlmarkts (or "Christmas Market"), the Peoples Gas Holiday Market brings a cherished European tradition to Pittsburgh with an international flair, a touch of local charm, and a pinch of sugar, spice, and everything nice. the day would not be complete with visiting/touring Phipps Conservatory HOLIDAY MAGIC! Winter Flower Show and Light Garden. For 126 years, Phipps Conservatory has been a beloved family tradition. With an exciting Festival of Trees theme, holiday trees are the centerpiece of Phipps' winter wonderland, featuring a tree carousel, colorful poinsettia trees, a floating forest of sparkling trees reflecting on water, a frozen forest with charming topiary reindeer and many more holiday surprises. From a tunnel of lights to icy prism towers, a fountain of lights and more, Phipps' Victorian glasshouse and glowing gardens will delight guests of all ages with illuminated botanical exhibits, whimsical props and unique light displays.