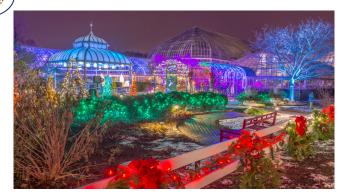

# **Holiday Magic in Pittsburgh**

December 3, 2022

Only \$128<sub>pp</sub> \* Price based per person

Enjoy a festive day-trip to Pittsburgh, PA! Everything Christmas rolled into one tour!! Begin the day with a stop at the Sarris Candies Factory in Canonsburg, PA. Then, on to Pittsburgh for lunch and free time in the Strip District. Following lunch, enjoy more free time at Market Square. In the evening you will have the opportunity to experience the Winter Flower Show and Light Gardens at Phipps Conservatory. This is an exciting exhibit of sparkling, luminous orbs, trees and fountains of light enhancing the already awesome Winter Flower Show. All while still enjoying the personal service and years of travel experience you come to expect with All About Destinations!

## Day 1 - Depart Elkins Area / Arrive in Pittsburgh, PA

Morning motorcoach departure from Elkins, WV (7:00am) (additional pick-up locations are possible) to begin a wonderful one-day tour that offers a unique Christmas experience in Pittsburgh, PA with a stop in Canonsburg, PA. Upon arrival in Canonsburg, we will visit and tour the Sarris Candies Factory. A family-owned-and-operated company, Sarris Candies makes premium chocolates and other confections and also operates a candy store and ice cream parlor located next to its factory. Following our visit to the candy factory, we will visit the The Strip District for lunch (on your own) and shopping time. The tour continues with a stop at Market Square and the Peoples Gas Holiday Market. Inspired by the original German Christkindlmarkts (or "Christmas Market"), the Peoples Gas Holiday Market brings a cherished European tradition to Pittsburgh with an international flair, a touch of local charm, and a pinch of sugar, spice, and everything nice. the day would not be complete with visiting/touring Phipps Conservatory HOLIDAY MAGIC! Winter Flower Show and Light Garden. For 126 years, Phipps Conservatory has been a beloved family tradition. With an exciting Festival of Trees theme, holiday trees are the centerpiece of Phipps' winter wonderland, featuring a tree carousel, colorful poinsettia trees, a floating forest of sparkling trees reflecting on water, a frozen forest with charming topiary reindeer and many more holiday surprises. From a tunnel of lights to icy prism towers, a fountain of lights and more, Phipps' Victorian glasshouse and glowing gardens will delight guests of all ages with illuminated botanical exhibits, whimsical props and unique light displays.